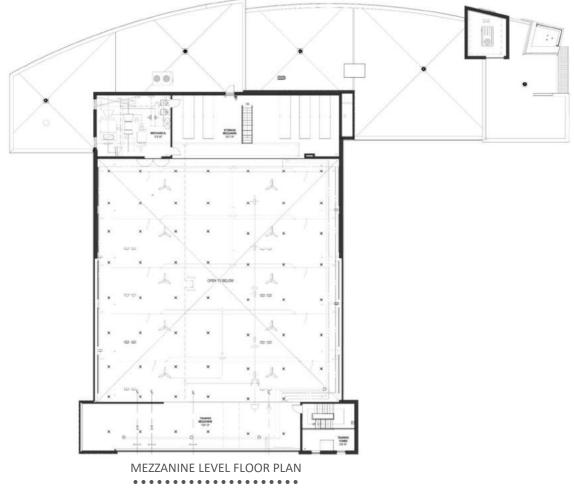

TOTAL BUILDING HARD COST \$13,257,900

TOTAL TRAFFIC HARD COST \$259,300

\*\*TOTAL SOFT COST **\$912,000** 

**\$1,088,500** 

WEST NATICK FIRE STATION 4 COST ESTIMATE

WEST NATICK STATION 4 PROJECT SCHEDULE