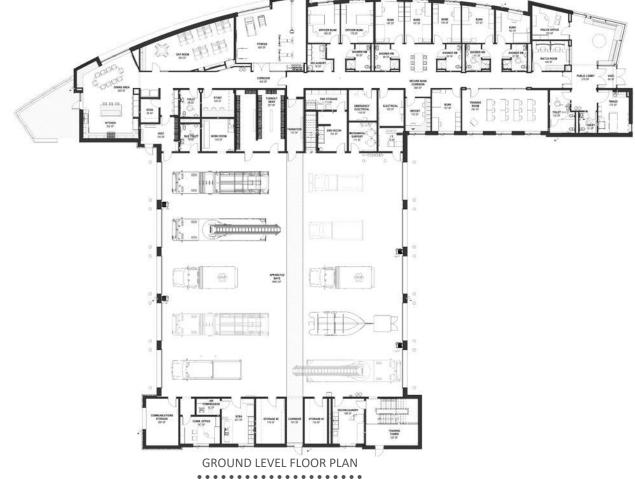

#### Natick, Massachusetts

West Natick Fire Station 4 - 24,150 s.f.
Construction Document Estimated Project Budget
Estimate to Q3 of 2019

|                | Hard Costs - Facility Construction Costs                                                                                                                                                      |                                                                            |
|----------------|-----------------------------------------------------------------------------------------------------------------------------------------------------------------------------------------------|----------------------------------------------------------------------------|
| \$ <del></del> | RLB Base Construction Cost Estimate RLB Site Work Cost Estimate RLB Existing Conditions Cost Estimate                                                                                         | \$8,756,100<br>\$1,884,900<br>\$160,200                                    |
|                | Subtotal:                                                                                                                                                                                     | \$10,801,200                                                               |
|                | General Conditions/Requirements (9%) Bonds & Insurance (3%) Overhead & Profit (4%) Design/Estimating Contingency (2.5%) Escalation Allowance up to 09/2019 (5%) Construction Contingency (5%) | \$972,100<br>\$353,200<br>\$485,100<br>\$315,300<br>\$646,300<br>\$678,700 |
| ie.            | Subtotal:                                                                                                                                                                                     | \$14,251,900                                                               |
|                | Rte. 9 Off-Ramp Driveway Signal and Existing Signal Modification                                                                                                                              | Costs                                                                      |
|                | Rough Construction Cost Estimate for New Signal                                                                                                                                               | \$150,000                                                                  |
|                | Rough Construction Cost Estimate for Modification of Existing Signal<br>General Conditions/Requirements (15%)<br>Bonds & Insurance (3%)                                                       | \$50,000<br>\$30,000<br>\$6,900                                            |
|                | Overhead & Profit (4%)                                                                                                                                                                        | \$9,500                                                                    |
|                | Design/Estimating Contingency (5%)                                                                                                                                                            | \$12,300                                                                   |
|                | Escalation Allowance up to 09/2019 (5%)                                                                                                                                                       | \$12,900                                                                   |
|                | Construction Contingency (10%)                                                                                                                                                                | \$27,200                                                                   |