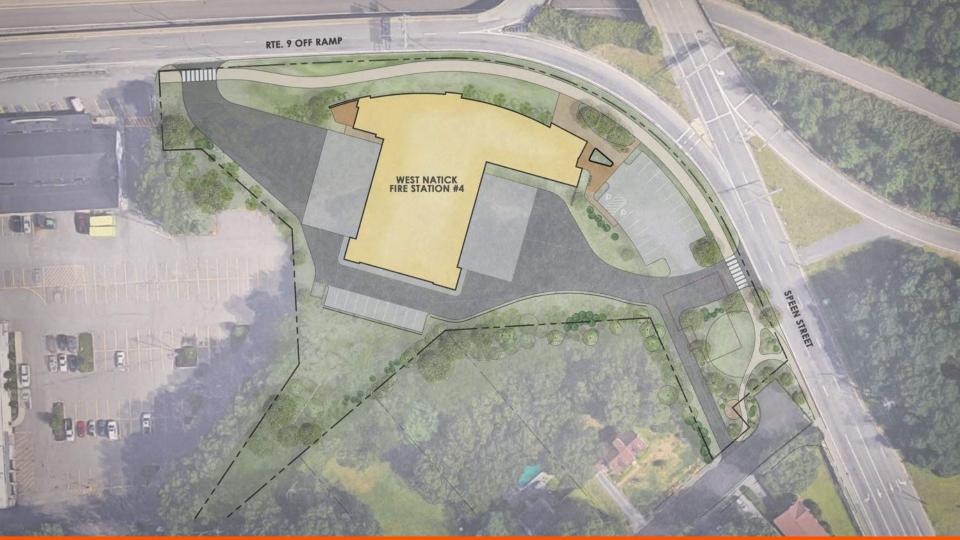

#### Natick, Massachusetts

West Natick Fire Station 4 - 24,150 s.f.
Construction Document Estimated Project Budget
Estimate to Q3 of 2019

|                | Hard Costs - Facility Construction Costs                                                                                                                                                      |                                                                            |
|----------------|-----------------------------------------------------------------------------------------------------------------------------------------------------------------------------------------------|----------------------------------------------------------------------------|
| \$ <del></del> | RLB Base Construction Cost Estimate RLB Site Work Cost Estimate RLB Existing Conditions Cost Estimate                                                                                         | \$8,756,100<br>\$1,884,900<br>\$160,200                                    |
|                | Subtotal:                                                                                                                                                                                     | \$10,801,200                                                               |
|                | General Conditions/Requirements (9%) Bonds & Insurance (3%) Overhead & Profit (4%) Design/Estimating Contingency (2.5%) Escalation Allowance up to 09/2019 (5%) Construction Contingency (5%) | \$972,100<br>\$353,200<br>\$485,100<br>\$315,300<br>\$646,300<br>\$678,700 |
| ie.            | Subtotal:                                                                                                                                                                                     | \$14,251,900                                                               |
|                | Rte. 9 Off-Ramp Driveway Signal and Existing Signal Modification                                                                                                                              | Costs                                                                      |
|                | Rough Construction Cost Estimate for New Signal                                                                                                                                               | \$150,000                                                                  |
|                | Rough Construction Cost Estimate for Modification of Existing Signal<br>General Conditions/Requirements (15%)<br>Bonds & Insurance (3%)                                                       | \$50,000<br>\$30,000<br>\$6,900                                            |
|                | Overhead & Profit (4%)                                                                                                                                                                        | \$9,500                                                                    |
|                | Design/Estimating Contingency (5%)                                                                                                                                                            | \$12,300                                                                   |
|                | Escalation Allowance up to 09/2019 (5%)                                                                                                                                                       | \$12,900                                                                   |
|                | Construction Contingency (10%)                                                                                                                                                                | \$27,200                                                                   |