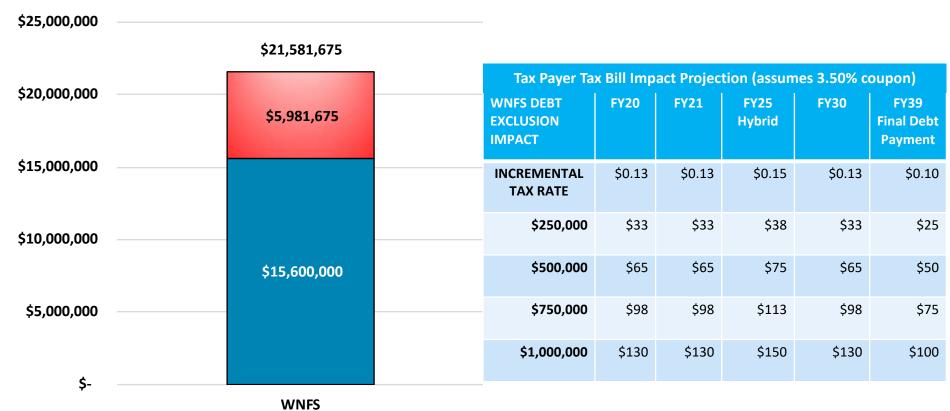

### Town Administrator's Financing Recommendation:

WNFS Hybrid Debt Service 20 Years (5 yr. level debt, 15 yrs. level principal)

#### WNFS Projected Total Costs (assumes 3.50% coupon)

#### TOWN OF NATICK, MASSACHUSETTS

General Obligation Bonds; Dated: December 1, 2018

\$15,600,000 - Fire 20yrs Hybrid Interest Rates Estimated