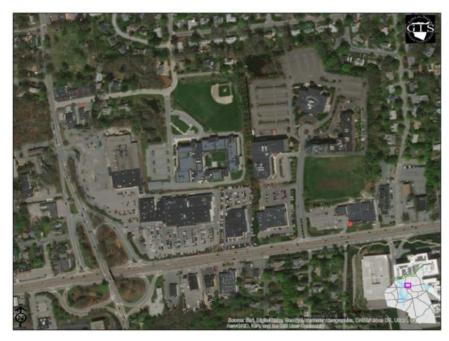

| 03/01/2029 |

## Worcester Street and Speen 1952 and 2018





## Worcester Road and North Main 1952 and 2018





### Mass Pike/Route 30 1952 and 2018





# Speen and Fairway 1952 and 2018