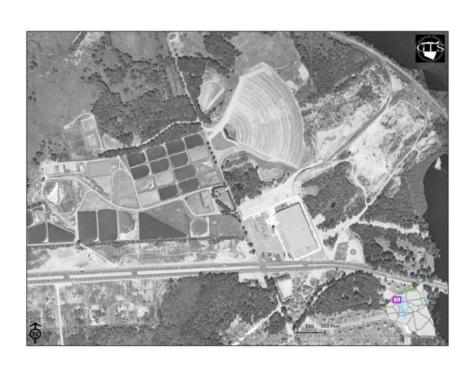

| 03/01/2029 |

## Worcester Street and Speen 1952 and 2018





## Worcester Road and North Main 1952 and 2018





### Mass Pike/Route 30 1952 and 2018





# Speen and Fairway 1952 and 2018