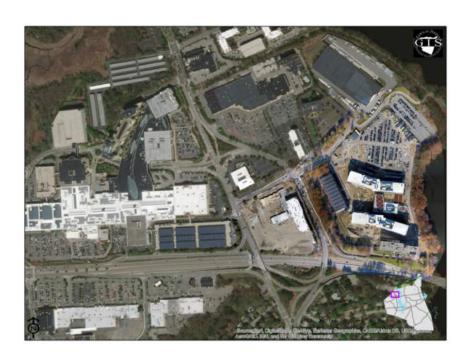

| 03/01/2029 |

## Worcester Street and Speen 1952 and 2018





## Worcester Road and North Main 1952 and 2018





### Mass Pike/Route 30 1952 and 2018





# Speen and Fairway 1952 and 2018