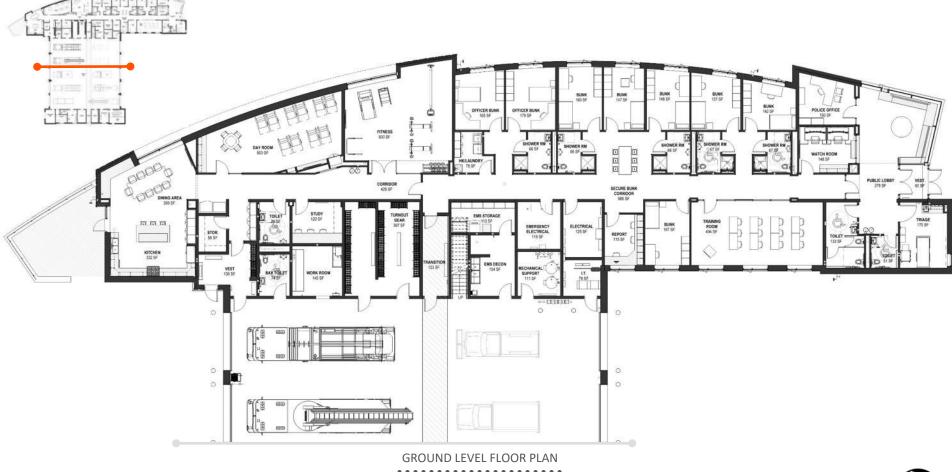

#### Natick, Massachusetts

West Natick Fire Station 4 - 24,150 s.f.
Construction Document Estimated Project Budget
Estimate to Q3 of 2019

|                | Hard Costs - Facility Construction Costs                                                                                                                                                      |                                                                            |
|----------------|-----------------------------------------------------------------------------------------------------------------------------------------------------------------------------------------------|----------------------------------------------------------------------------|
| \$ <del></del> | RLB Base Construction Cost Estimate RLB Site Work Cost Estimate RLB Existing Conditions Cost Estimate                                                                                         | \$8,756,100<br>\$1,884,900<br>\$160,200                                    |
|                | Subtotal:                                                                                                                                                                                     | \$10,801,200                                                               |
|                | General Conditions/Requirements (9%) Bonds & Insurance (3%) Overhead & Profit (4%) Design/Estimating Contingency (2.5%) Escalation Allowance up to 09/2019 (5%) Construction Contingency (5%) | \$972,100<br>\$353,200<br>\$485,100<br>\$315,300<br>\$646,300<br>\$678,700 |
| ie.            | Subtotal:                                                                                                                                                                                     | \$14,251,900                                                               |
|                | Rte. 9 Off-Ramp Driveway Signal and Existing Signal Modification                                                                                                                              | Costs                                                                      |
|                | Rough Construction Cost Estimate for New Signal                                                                                                                                               | \$150,000                                                                  |
|                | Rough Construction Cost Estimate for Modification of Existing Signal<br>General Conditions/Requirements (15%)<br>Bonds & Insurance (3%)                                                       | \$50,000<br>\$30,000<br>\$6,900                                            |
|                | Overhead & Profit (4%)                                                                                                                                                                        | \$9,500                                                                    |
|                | Design/Estimating Contingency (5%)                                                                                                                                                            | \$12,300                                                                   |
|                | Escalation Allowance up to 09/2019 (5%)                                                                                                                                                       | \$12,900                                                                   |
|                | Construction Contingency (10%)                                                                                                                                                                | \$27,200                                                                   |