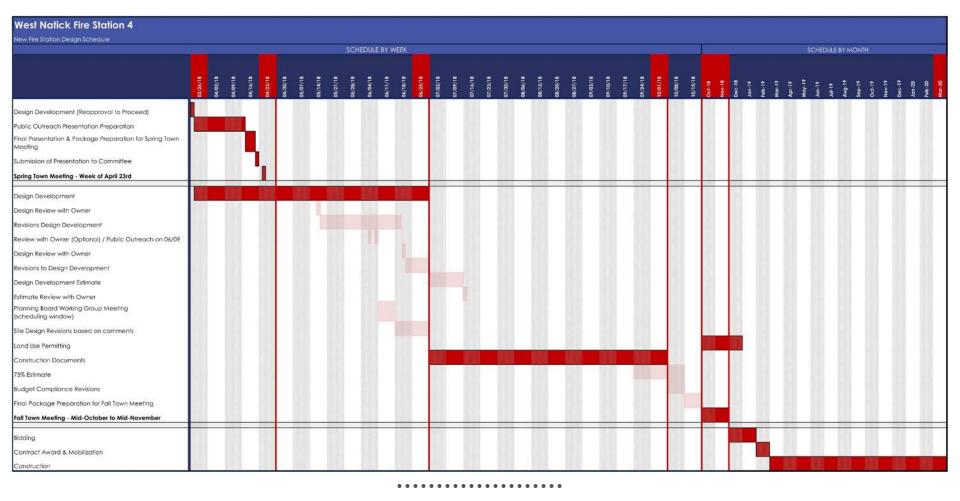

TOTAL BUILDING HARD COST \$13,257,900

TOTAL TRAFFIC HARD COST \$259,300

\*\*TOTAL SOFT COST **\$912,000** 

**\$1,088,500** 

WEST NATICK FIRE STATION 4 COST ESTIMATE

WEST NATICK STATION 4 PROJECT SCHEDULE