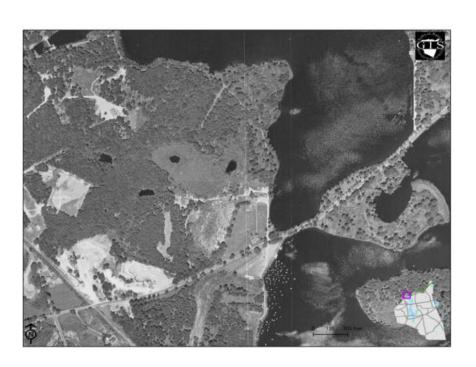

| 03/01/2029 |

## Worcester Street and Speen 1952 and 2018





## Worcester Road and North Main 1952 and 2018





### Mass Pike/Route 30 1952 and 2018





# Speen and Fairway 1952 and 2018