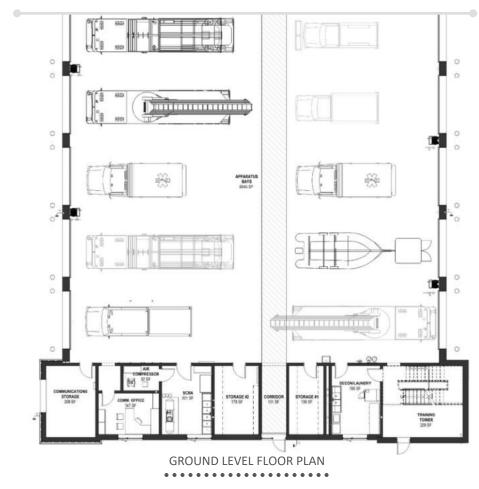

TOTAL BUILDING HARD COST \$13,257,900

TOTAL TRAFFIC HARD COST \$259,300

\*\*TOTAL SOFT COST **\$912,000** 

**\$1,088,500** 

WEST NATICK FIRE STATION 4 COST ESTIMATE

WEST NATICK STATION 4 PROJECT SCHEDULE