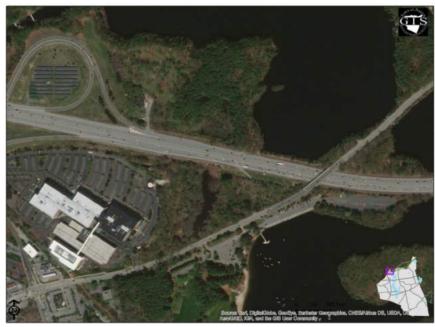

| 03/01/2029 |

## Worcester Street and Speen 1952 and 2018





## Worcester Road and North Main 1952 and 2018





### Mass Pike/Route 30 1952 and 2018





# Speen and Fairway 1952 and 2018