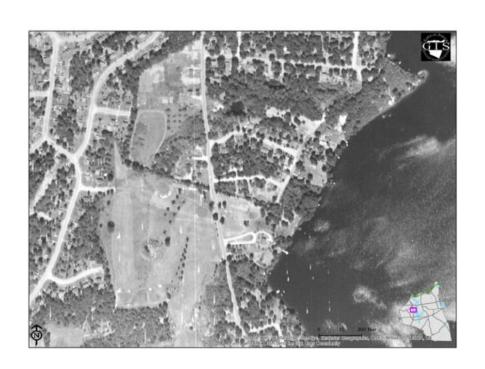

| 03/01/2029 |

## Worcester Street and Speen 1952 and 2018





## Worcester Road and North Main 1952 and 2018





### Mass Pike/Route 30 1952 and 2018





# Speen and Fairway 1952 and 2018