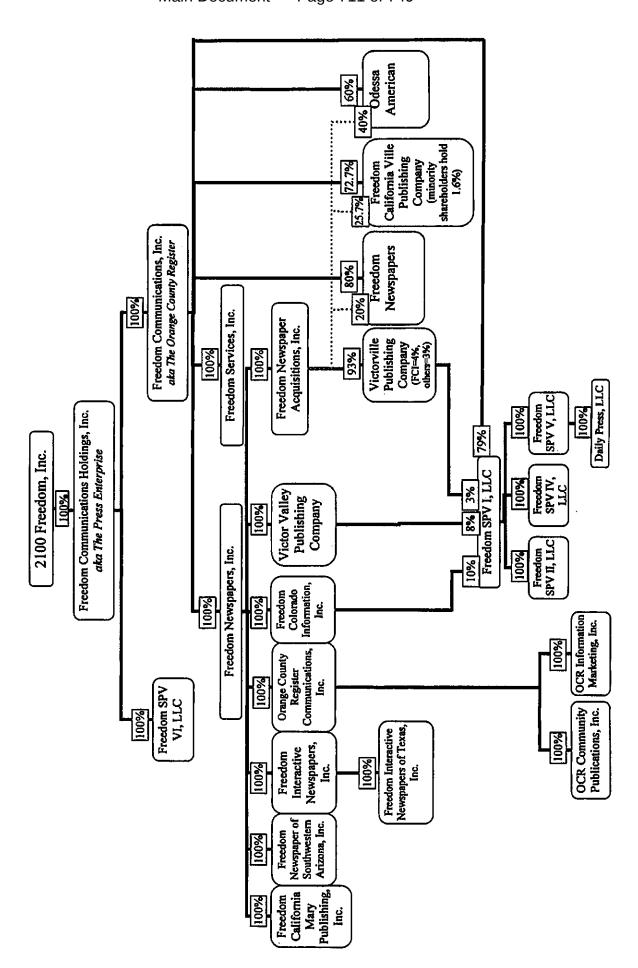

15. Non-publicly traded stock and interests in incorporated and unincorporated businesses, including any interest in an LLC,

| Debtor | C         | reedom Communications, Inc., a Delaware<br>orporation              |           | Case number (If known) | 8:15-bk-15311 MW |         |
|--------|-----------|--------------------------------------------------------------------|-----------|------------------------|------------------|---------|
|        | partn     | ership, or joint venture<br>of entity:                             | % of owne | ership                 |                  |         |
|        |           | % Ownership : 100%<br>Freedom Services Inc                         | 100.00    | _ %                    |                  | Unknown |
|        | 15.2      | % Ownership : 1.48 Newspaper National Network LP                   | 1.48      | _ %                    |                  | Unknown |
|        | 15.3      | % Ownership : 79.00<br>Freedom SPV I LLC                           | 79.00     | _ %                    | •                | Unknown |
|        | 15.4      | % Ownership : 100<br>Freedom Newspapers Inc                        | 100.00    | _ %                    |                  | Uпknown |
|        | 15.5      | % Ownership : 100 Freedom Broadcasting Inc                         | 100.00    | _ %                    |                  | Unknown |
|        | 15.6.,    | % Ownership : 100<br>Freedom Metro Information Inc                 | 100.00    | _ %                    |                  | Unknown |
|        | 15.7      | % Ownership : 100<br>Freedom Magazines Inc                         | 100.00    | _ %                    |                  | Unknown |
|        | 15.8      | % Ownership : 1.0<br>Clovis News Journal                           | 1.00      | _ %                    |                  | Unknown |
|        | 15.9      | % Ownership : 4.41<br>Victorville Publishing Company               | 4.41      | _ %                    |                  | Unknown |
|        | 15.10<br> | % Ownership : 72.68 Freedom California Ville Publishing Company LP | 72.68     | %                      |                  | Unknown |
|        | 15.11<br> | % Ownership : 59.60<br>Odessa American                             | 59.60     | _ %                    |                  | Unknown |
|        | 15.12<br> | % Ownership : 78.45<br>Lima News                                   | 78.45     | _ %                    |                  | Unknown |
|        | 15.13<br> | % Ownership : 80.00<br>Freedom Newspapers                          | 80.00     | %                      |                  | Unknown |