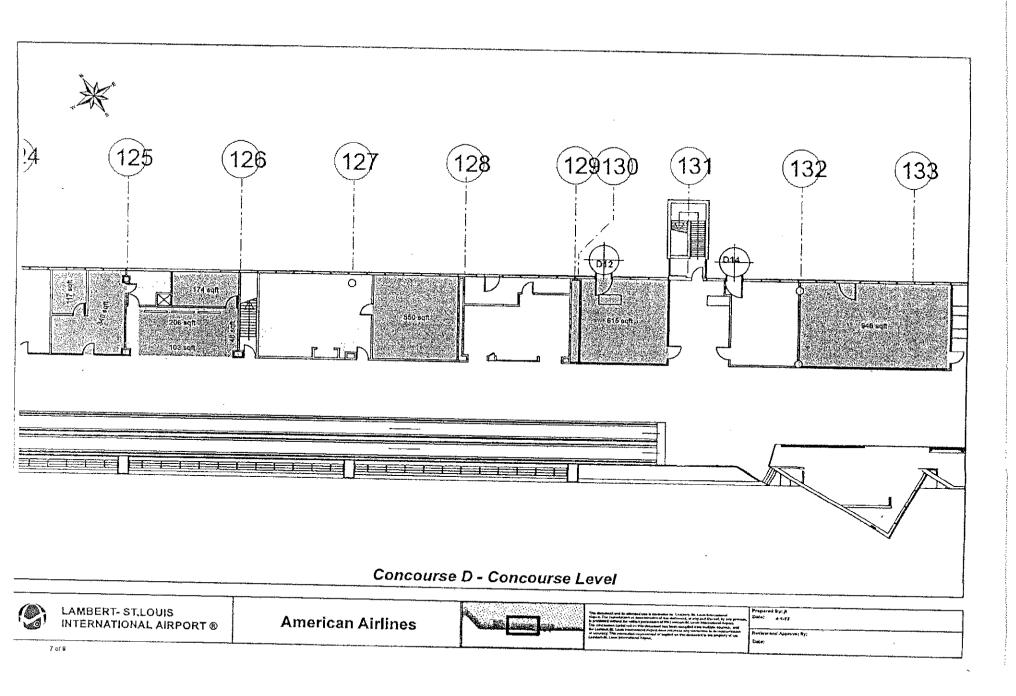

  A attached hereto, describing the alternate facilities within the Airport's terminal building made available by the City to American while those portions of the Leased Premises that were substantially damaged by the April 22, 2011 tornado continue to be repaired, reconstructed, and restored, all pursuant to Sections 1103(B) and (D) of the Modified AUA.
- 1.23 "Exhibit 1 Period" shall mean the period of time beginning April 1, 2012 and ending on the earlier of American's completion of its phased construction or March 31, 2013, subject to the extension of such period for the Admiral's Club space (which is depicted in Exhibit 2) to June 30, 2013, during which the Leased Premises are restored as provided for in Section 1103(D) of the Modified AUA.
- 1.24 "Exhibit 2" shall mean the Exhibit 2 that is annexed to composite Exhibit

  A attached hereto, describing the modified Leased Premises during the Exhibit 2 Period.
- 1.25 "Exhibit 2 Period" shall mean the period of time beginning on the earlier of American's completion of its phased construction at the Airport and April 1, 2013 for all non-Admiral's Club related construction, and July 1, 2013 for all Admiral's Club related construction, and ending on the expiration of the term of the Modified AUA.
- 1.26 "Final Order" shall mean any judgment or order that is no longer subject to appeal, rehearing, re-argument, reconsideration, motion for a new trial or petition for certiorari because (i) the time for all such appeals, motions for rehearing, re-argument, reconsideration, new trial and petitions for certiorari has expired, (ii) no appeal, motion