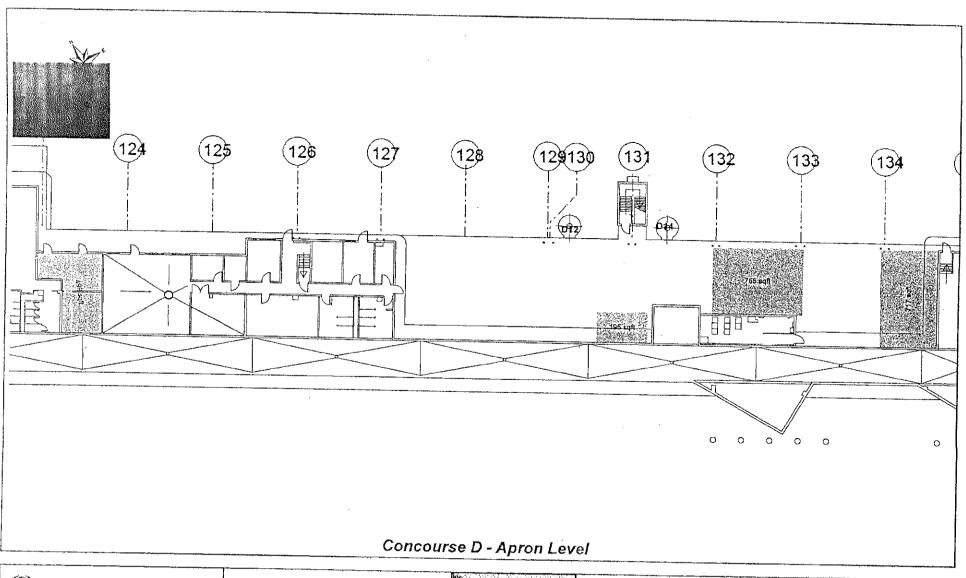

  A attached hereto, describing the alternate facilities within the Airport's terminal building made available by the City to American while those portions of the Leased Premises that were substantially damaged by the April 22, 2011 tornado continue to be repaired, reconstructed, and restored, all pursuant to Sections 1103(B) and (D) of the Modified AUA.
- 1.23 "Exhibit 1 Period" shall mean the period of time beginning April 1, 2012 and ending on the earlier of American's completion of its phased construction or March 31, 2013, subject to the extension of such period for the Admiral's Club space (which is depicted in Exhibit 2) to June 30, 2013, during which the Leased Premises are restored as provided for in Section 1103(D) of the Modified AUA.
- 1.24 "Exhibit 2" shall mean the Exhibit 2 that is annexed to composite Exhibit

  A attached hereto, describing the modified Leased Premises during the Exhibit 2 Period.
- 1.25 "Exhibit 2 Period" shall mean the period of time beginning on the earlier of American's completion of its phased construction at the Airport and April 1, 2013 for all non-Admiral's Club related construction, and July 1, 2013 for all Admiral's Club related construction, and ending on the expiration of the term of the Modified AUA.
- 1.26 "Final Order" shall mean any judgment or order that is no longer subject to appeal, rehearing, re-argument, reconsideration, motion for a new trial or petition for certiorari because (i) the time for all such appeals, motions for rehearing, re-argument, reconsideration, new trial and petitions for certiorari has expired, (ii) no appeal, motion