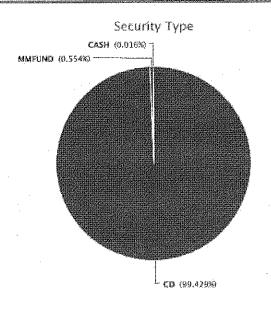

| 12/30/2014<br>12/30/2014  | 0.199         | 0.26            | 24,137.76              | 24,137,76<br>24,138,02             | 100.00%                           | -0.01                                                                                                           | AAA   | Aaa   | N.      | N          |

<sup>\*</sup> Grouped By; BS Class. \* Groups Sorted By; BS Class. \* Weighted By; Mkt Value + Accrued.



Addytator of RBC Capital Markets, LLC, Member MYSE/FINRA/SIPC.

Security Type

Base Currency: USD As of 10/31/2014

Return to Table of Contents

RBCPWM-LightSquared L.P. ( 0495)

Dated: 1/03/2014



Court subsulated by Base Markon Value & Adapted

| CD<br><i>dealifier</i>                          | Description