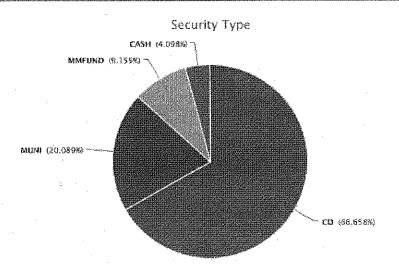

| 10,818,018.31        |                                                                                                                | 12/02/2014<br>12/02/2014   | 0.228         | 29,516.72      | 10,866,324.37           | 10,866,711.83<br>10,895,841.09     | 100.00%                           | -387,46    | AA' | Aa1    |        | 1 5 44     |

A division of RBC Capital Markets, LLC, Member NYSE/FINRA/SIFC.

## Security Type

Base Currency: USD As of 10/31/2014

Return to Table of Contents

RBCPWM-TMI Comm Delaware L.P. ( )496)

Dated: 11/03/2014



Chan salestate of by Ness Marks) Vilker, a Account

| CD         |                                      |                    |                |               |               |                             |                                     |
|------------|--------------------------------------|--------------------|----------------|---------------|---------------|-----------------------------|-------------------------------------|
| ldentifier | Description                          | Base Current Units | Final Maturity | Security Type | Market Sector | Base Market Value + Accrued | % of Base Market<br>Value + Accrued |
| D2004M4W0  | Ally Bank                            | 100,000.00         | 11/12/2014     | CD            | Financial     | 100,859.45                  | 0,926%